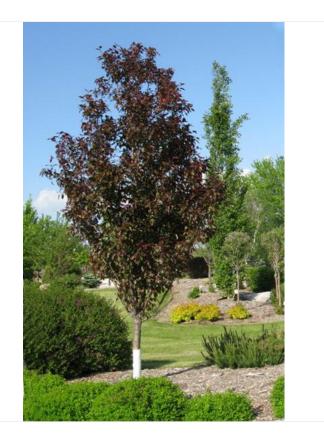

## First Editions® Gladiator™ Crabapple

Malus x adstringens 'Durleo' PP20,167

## Description

Gladiator<sup>™</sup> is an excellent ornamental tree with a profusion of bright pink flowers followed by small reddish-purple fruit on a stately, upright crown. Glossy bronze-purple leaves look lush all growing season long. Ideal ornamental tree for space-challenged sites including under power lines, as a small, boulevard tree or planted in a row for a screen. High disease resistance. Open pollinated seedling selection of Royalty. **Attributes** 

Height 20'

Spread 9'

Shape Upright

Foliage Bronze-purple

Fall Foliage Purple

> Exposure Full Sun

> > **Zone** 2-8