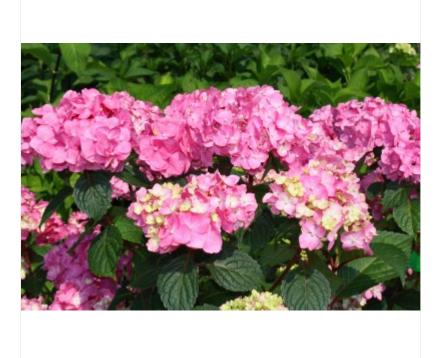

## Description

Bloomstruck, the newest addition to the Endless Summer Collection, lives up to the promise of Endless Blooms, and then some. This reblooming mophead flowers on old and new wood and has perfectly rounded flowers averaging 3.5 - 5" across. The intense rose-pink, violet or blue flower heads are held upright on striking red-purple stems. Flowers are violet-blue to blue in acidic soil. Glossy dark green leaves with red petioles and red veins add to this plant's retail presence and make it stand out before flowers ever open.