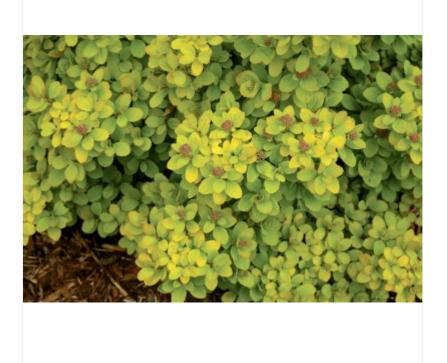

## Glow Girl™ Birchleaf Spirea

Spiraea betulifolia 'Tor Gold'

**Description Attributes** 

Pink buds with hints of red in them open to pure white blooms in spring - right when shoppers are in the garden center. The lemon-lime foliage holds its color well through the summer without burning, and takes on brilliant oranges in fall. The full, compact habit is very attractive in a container. A great plant for retailers and landscapers who need easy, adaptable color for colder climates.

Height

**Spread** 

3-4'

3-4'

Shape Rounded

**Foliage** 

Lemon-lime

Fall Foliage